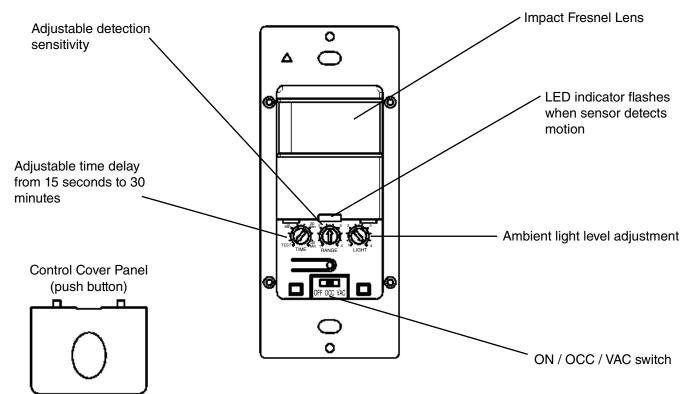

## **Features:**

- · Zero crossing function increases longevity
- Automatic ON/OFF Control
- Push button ON/OFF
- Time delay OFF ranging from 15 seconds to 30 minutes
- Passive Infrared technology
- Adjustable sensitivity settings
- Standard decorator wall plate included
- ISO9001 Registered manufacturing facility
- Meets California Title 24 Requirements
- UL/cUL Listed device
- Five Year Limited Warranty