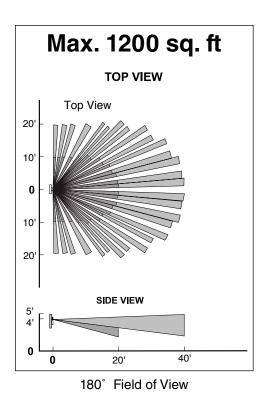

Ideal for:
Offices, Copy Rooms, Break Rooms
Storage Closets, Small Restrooms,
Small Conference Rooms,
Maintenance Closets

| Part #                     | IOS-DOV                                                                                                                                                                                                                                                                                                |  |  |  |  |
|----------------------------|--------------------------------------------------------------------------------------------------------------------------------------------------------------------------------------------------------------------------------------------------------------------------------------------------------|--|--|--|--|
| Desc                       | Single Pole, Decorator Wall Switch PIR Occupancy / Vacancy Sensor for 120V                                                                                                                                                                                                                             |  |  |  |  |
| Rating                     | Incandescent / Tungsten: 800W-120VAC Resistive load: 800W-120VAC Fluorescent / Ballast: 800VA-120VAC Motor: 1/4HP-120VAC Time Delay: 15 Sec to 30 Min Light Level: 30 LuxDaylight Operation Temperature: 32°F131°F / 0-55°C No minimum Load required. Can be used with electronic fluorescent ballasts |  |  |  |  |
| Coverage                   | 180°, Max 1200sq. ft                                                                                                                                                                                                                                                                                   |  |  |  |  |
| Color                      | White, Ivory                                                                                                                                                                                                                                                                                           |  |  |  |  |
| Five Year Limited Warranty |                                                                                                                                                                                                                                                                                                        |  |  |  |  |