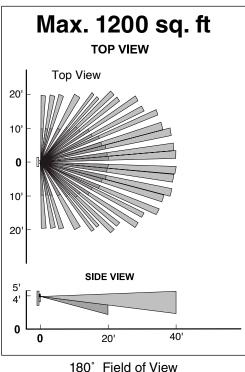

Ideal for:
Offices, Copy Rooms,
Small Conference Rooms,
Break Rooms

Load

Load

| 0° | Field | of | View |
|----|-------|----|------|

| Part #                     | IOS-DDR                                                                                                                                                                                                                                                                                |  |  |  |
|----------------------------|----------------------------------------------------------------------------------------------------------------------------------------------------------------------------------------------------------------------------------------------------------------------------------------|--|--|--|
| Desc                       | Double Pole, Wall Switch PIR<br>Occupancy/Vacancy Sensor Switch for 120V/277V                                                                                                                                                                                                          |  |  |  |
| Rating                     | Incandescent / Tungsten: 800W-120VAC Fluorescent / Ballast: 800VA-120VAC / 1600VA-277VAC Motor: 1/4HP-120VAC Time Delay: 15 Sec to 30 Min Light Level: 30 LuxDaylight Operation Temperature: 32°F131°F / 0-55°C No minimum Load required. For use with electronic fluorescent ballasts |  |  |  |
| Coverage                   | 180°, Max 1200 sq.ft                                                                                                                                                                                                                                                                   |  |  |  |
| Color                      | White                                                                                                                                                                                                                                                                                  |  |  |  |
| Five Year Limited Warranty |                                                                                                                                                                                                                                                                                        |  |  |  |