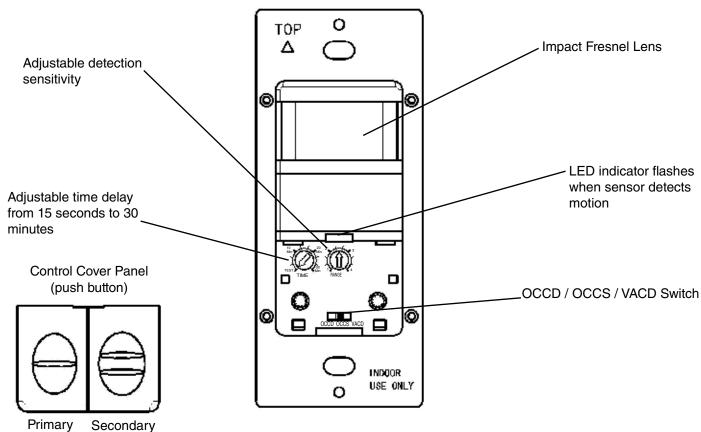

## **Features:**

- Two ON/OFF push buttons allow control of two loads independently
- No neutral required
- For use with electronic fluorescent ballasts
- Time delay OFF ranging from 15 seconds to 30 minutes
- Passive Infrared technology
- Adjustable sensitivity settings
- Standard decorator wall plate included
- ISO9001 Registered manufacturing facility
- UL/cUL Listed device
- Five Year Limited Warranty

Ideal for:
Offices, Copy Rooms,
Small Conference Rooms,
Break Rooms

Load

Load

| 0° | Field | of | View |
|----|-------|----|------|

| Part #                     | IOS-DDR                                                                                                                                                                                                                                                                                |  |  |  |
|----------------------------|----------------------------------------------------------------------------------------------------------------------------------------------------------------------------------------------------------------------------------------------------------------------------------------|--|--|--|
| Desc                       | Double Pole, Wall Switch PIR<br>Occupancy/Vacancy Sensor Switch for 120V/277V                                                                                                                                                                                                          |  |  |  |
| Rating                     | Incandescent / Tungsten: 800W-120VAC Fluorescent / Ballast: 800VA-120VAC / 1600VA-277VAC Motor: 1/4HP-120VAC Time Delay: 15 Sec to 30 Min Light Level: 30 LuxDaylight Operation Temperature: 32°F131°F / 0-55°C No minimum Load required. For use with electronic fluorescent ballasts |  |  |  |
| Coverage                   | 180°, Max 1200 sq.ft                                                                                                                                                                                                                                                                   |  |  |  |
| Color                      | White                                                                                                                                                                                                                                                                                  |  |  |  |
| Five Year Limited Warranty |                                                                                                                                                                                                                                                                                        |  |  |  |