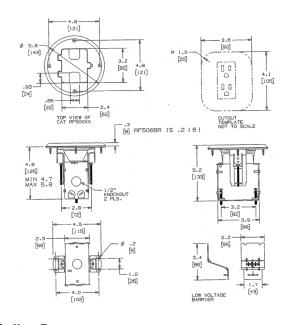

#### **Features**

- Pre-assembled flange and cover for fast installation
- · Top screw fastening and side joist mounting provided
- · Height accessible adjustments after the box is mounted

**Ordering Information** 

| Description       | Finish       | UPC          | Catalog Number |
|-------------------|--------------|--------------|----------------|
| Flange and hinged | Almond Paint | 883778300028 | RF506AL        |

## **Specifications**

| Material | Aluminum |
|----------|----------|
| Material | Aluminum |