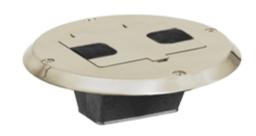

### **Flush Floor Boxes for Wooden Floors**

#### **Features**

- Pre-assembled flange and cover for fast installation
- · Top screw fastening and side joist mounting provided
- · Height accessible adjustments after the box is mounted

**Ordering Information** 