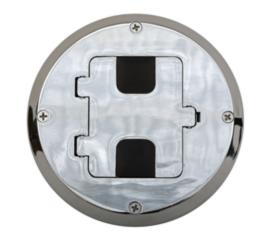

#### **Flush Floor Boxes for Wooden Floors**

#### **Ordering Information**

| Description      | Finish        | UPC          | Catalog Number |
|------------------|---------------|--------------|----------------|
| Decorator duplex | Chrome Plated | 883778300233 | RF515CH        |

## **Specifications**

| Material | Chrome Plated |
|----------|---------------|
|          |               |