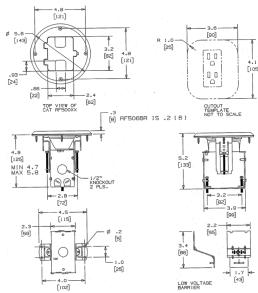

#### **Features**

- · Pre-assembled flange and cover for fast installation
- Top screw fastening and side joist mounting provided
- · Height accessible adjustments after the box is mounted

#### **Ordering Information**

| Description      | Finish        | UPC          | Catalog Number |
|------------------|---------------|--------------|----------------|
| Decorator duplex | Chrome Plated | 883778300233 | RF515CH        |

## **Specifications**

| Material | Chrome Plated |
|----------|---------------|
|          |               |