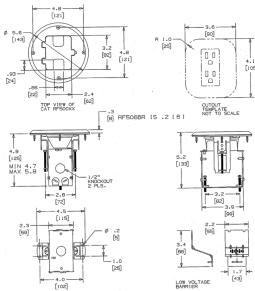

#### **Ordering Information**

| Description             | Device Color | UPC          | Catalog Number |
|-------------------------|--------------|--------------|----------------|
| Adjustable floor box; 3 | Steel        | 883778112867 | RF500          |

#### **Specifications**

| _ •      |       |
|----------|-------|
| Matarial | Ctool |