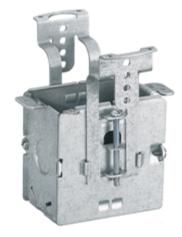

#### Floor Boxes

#### **Flush Floor Boxes for Wooden Floors**

#### **Features**

- · Pre-assembled flange and cover for fast installation
- Top screw fastening and side joist mounting provided
- · Height accessible adjustments after the box is mounted

#### **Ordering Information**

| Description             | Device Color | UPC          | Catalog Number |
|-------------------------|--------------|--------------|----------------|
| Adjustable floor box; 3 | Steel        | 883778112867 | RF500          |