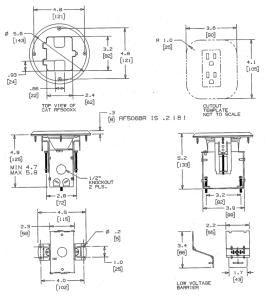

## **Ordering Information**

| Description       | Finish |
|-------------------|--------|
| Flange and hinged | Copper |

**Specifications** 

Material

nish UPC opper Plated 8837

883778300080 RF506CU

Copper Plated

**Catalog Number** 

Online Resources
Customer Use Drawing
eCatalog
Installation Instructions

Wiring Device-Kellems