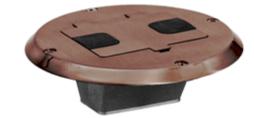

## Floor Boxes Residential Delivery Systems Flush Floor Boxes for Wooden Floors

## Features

- · Pre-assembled flange and cover for fast installation
- · Top screw fastening and side joist mounting provided
- · Height accessible adjustments after the box is mounted

## **Ordering Information**

| Description       | Finish |
|-------------------|--------|
| Flange and hinged | Copper |

**Specifications** 

Material

nish UPC opper Plated 8837

883778300080 RF506CU

Copper Plated