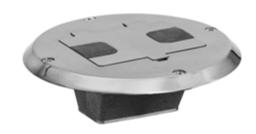

### **Flush Floor Boxes for Wooden Floors**

#### **Features**

- Pre-assembled flange and cover for fast installation
- Top screw fastening and side joist mounting provided
- · Height accessible adjustments after the box is mounted

**Ordering Information** 

| Description       | Finish        | UPC          | Catalog Number |
|-------------------|---------------|--------------|----------------|
| Flange and hinged | Nickel Plated | 883778300097 | RF506NI        |