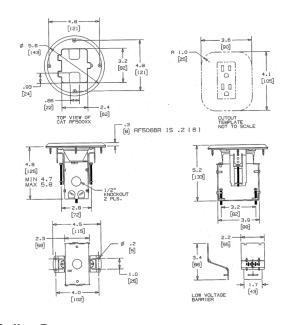

#### **Features**

- Pre-assembled flange and cover for fast installation
- Top screw fastening and side joist mounting provided
- · Height accessible adjustments after the box is mounted

**Ordering Information** 

| Description       | Finish        | UPC          | Catalog Number |
|-------------------|---------------|--------------|----------------|
| Flange and hinged | Nickel Plated | 883778300097 | RF506NI        |

## **Specifications**

| Material | Nickel Plated |
|----------|---------------|
|          |               |