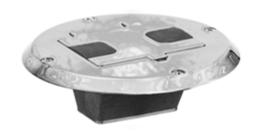

### **Flush Floor Boxes for Wooden Floors**

#### **Features**

- Pre-assembled flange and cover for fast installation
- · Top screw fastening and side joist mounting provided
- · Height accessible adjustments after the box is mounted

**Ordering Information** 

| Description       | Finish        | UPC          | Catalog Number |
|-------------------|---------------|--------------|----------------|
| Flange and hinged | Chrome Plated | 883778300073 | RF506CH        |