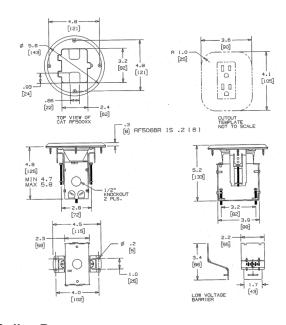

#### **Features**

- Pre-assembled flange and cover for fast installation
- · Top screw fastening and side joist mounting provided
- · Height accessible adjustments after the box is mounted

**Ordering Information** 

## **Specifications**

| Material | Chrome Plated |
|----------|---------------|

## **Online Resources**

Customer Use Drawing eCatalog
Installation Instructions