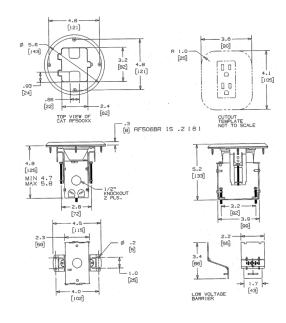

#### **Features**

- Pre-assembled flange and cover for fast installation
- · Top screw fastening and side joist mounting provided
- · Height accessible adjustments after the box is mounted

**Ordering Information** 

| Description       | Finish       | UPC          | Catalog Number |
|-------------------|--------------|--------------|----------------|
| Flange and hinged | Brass Plated | 883778300059 | RF506BP        |

## **Specifications**

| Material | Brass Plated |
|----------|--------------|
|          |              |