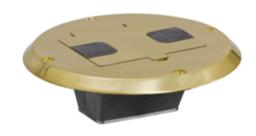

### **Flush Floor Boxes for Wooden Floors**

#### **Features**

- Pre-assembled flange and cover for fast installation
- · Top screw fastening and side joist mounting provided
- · Height accessible adjustments after the box is mounted

**Ordering Information** 

| Description       | Finish       | UPC          | Catalog Number |
|-------------------|--------------|--------------|----------------|
| Flange and hinged | Brass Plated | 883778300059 | RF506BP        |

## **Specifications**

| Material | Brass Plated |
|----------|--------------|
|          |              |