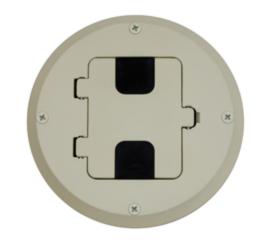

#### **Flush Floor Boxes for Wooden Floors**

#### **Features**

- · Pre-assembled flange and cover for fast installation
- Top screw fastening and side joist mounting provided
- · Height accessible adjustments after the box is mounted

#### **Ordering Information**

| Description      | Finish       | UPC          | Catalog Number |
|------------------|--------------|--------------|----------------|
| Decorator duplex | Almond Paint | 883778300189 | RF515AL        |