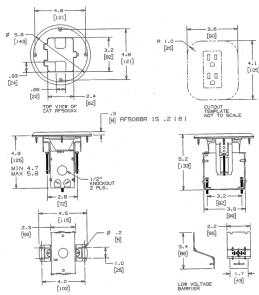

#### **Features**

- · Pre-assembled flange and cover for fast installation
- Top screw fastening and side joist mounting provided
- · Height accessible adjustments after the box is mounted

#### **Ordering Information**

| Description      | Finish       | UPC          | Catalog Number |
|------------------|--------------|--------------|----------------|
| Decorator duplex | Almond Paint | 883778300189 | RF515AL        |

## **Specifications**

| Material | Aluminum |
|----------|----------|