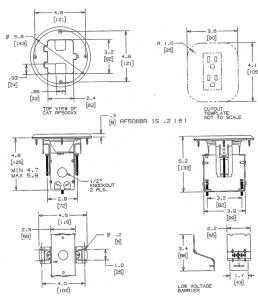

#### **Features**

- · Pre-assembled flange and cover for fast installation
- Top screw fastening and side joist mounting provided
- · Height accessible adjustments after the box is mounted