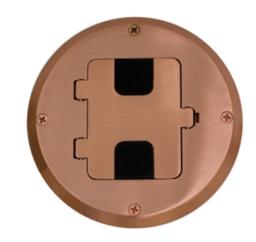

#### **Flush Floor Boxes for Wooden Floors**

#### **Ordering Information**

| Description      | Finish        | UPC          | Catalog Number |
|------------------|---------------|--------------|----------------|
| Decorator duplex | Copper Plated | 883778300240 | RF515CU        |

## **Specifications**

| Material   | Copper Plated |
|------------|---------------|
| IVIAICIIAI | CUDDEL FIAIEU |