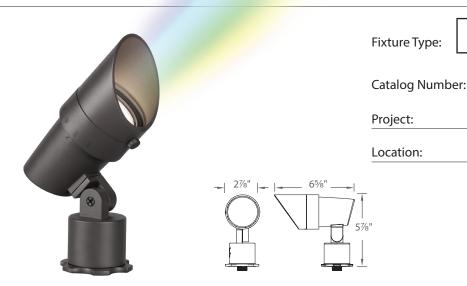

#### **PRODUCT DESCRIPTION**

Landscape accent luminaire

#### **FEATURES**

- Color and brightness are controlled through ilumenight app
- Solid diecast brass
- Adjustable and lockable beam angle
- IP66 rated, Protected against high-pressure water jets
- Includes a detachable shroud
- Factory sealed water tight fixtures
- Mounting stake, 6' lead wire and direct burial gel filled wire nuts included
- Maintains constant lumen output against voltage drop
- UL 1838 Listed
- Not suitable to use with external dimmers

#### **SPECIFICATIONS**

Input: 9V - 15VAC (Transformer is required)

**Power:** 0.5W to 14.5W / 1VA to 17VA

Brightness: up to 355lm Beam Angle: 15° to 60° CRI: 95 Rated Life: 45,000 hours

**Controls: Bluetooth v4.0** - Configured with ilumenight<sup>™</sup> iOS App