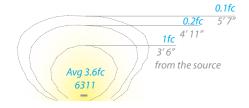

## SPECIFICATIONS

Location:

**Input:** 9-15VAC (Transformer is required)

 Power:
 3.0W / 4.5VA

 Brightness:
 Up to 95 lm

 CRI:
 90

 Rated Life:
 60,000 hours