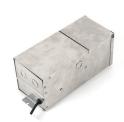

#### Magnetic Transformers

Stainless Steel, 12-15V output, IP65 rated, UL 1838 listed See transformer spec sheet for details and its accessories

**9075-TRN-SS** *75W Max* 

**9150-TRN-SS** *150W Max* 

**9300-TRN-SS** 300W Max

**9600-TRN-SS** 600W Max