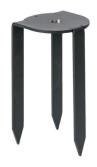

#### **Guardian Mount**

Heavy duty stainless steel spike to position fixture. Formed from a single piece of metal

**9000-SP9-BZ** *Stainless Steel* 