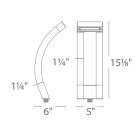

## SPECIFICATIONS

Location:

**Input:** 9-15VAC (Transformer is required)

 Power:
 3.0W / 4.5VA

 Brightness:
 Up to 95 lm

 CRI:
 90

 Rated Life:
 60,000 hours