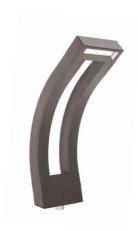

#### PRODUCT DESCRIPTION

Sleek linear design blends seamlessly into pathways while providing soft, even illumination

#### **FEATURES**

- · IP66 rated, Protected against powerful water jets
- · Factory sealed water tight fixtures
- Translucent lens provides uniform light distribution
- Constant output for 9V-15V input
- Mounting stake, 6 foot lead wire, and direct burial gel filled wire nuts are included
- Recommended spacing for installation: Residential: 7 to 9ft; Commercial: 4 to 6ft
- Maintains constant lumen output against voltage drop
- UL & cUL 1838 Listed (12V)