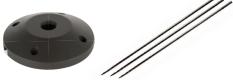

#### Surface Mount Flange/Stake

Includes three 7 inch threaded stainless steel stabilizing pins for ground mounting or surface mounts with four screws or over a junction box