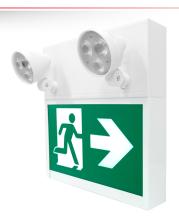

#### DESCRIPTION

The commercial CSRP-2L series combines a steel sign and a battery unit featuring a slim profile that prevents light leaks. Combined with a simple easy to install design, the two small style PAR18 heads contain 2W crisp white LEDs.

#### MECHANICAL

- 20 Gauge steel construction
- Slide out faceplates and backplates for rapid and simple installation
- Universal spider knockout pattern stamped into backplate for junction box mounting
- Universal models include ceiling or end mount, field installable canopy kit c/w spider plate
- Front head mounting is standard
- Multiple conduit entry knockouts
- White powder coat finish standard
- PAR18 small style, high impact thermoplastic heads
- 2 Phare 2W crisp white LED heads
- LED heads with limited lifetime warranty\*

#### **DIMENSIONS**

Type N - PAR18 Thermoplastic

Comes standard with three pictogram legends for direction selection.