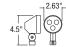

#### **DIMENSIONS**

Type N - PAR18 Thermoplastic

Comes standard with three pictogram legends for direction selection.