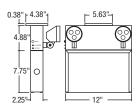

#### **DIMENSIONS**

Type N - PAR18 Thermoplastic

Comes standard with three pictogram legends for direction selection.