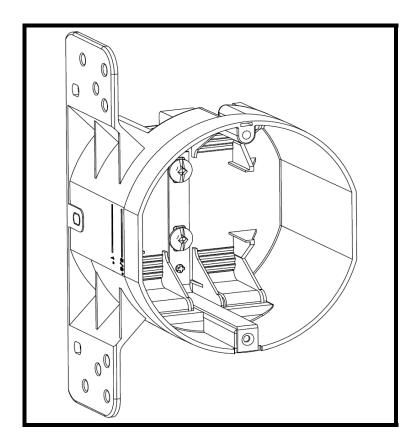

## Electrical Box Non-Metallic Round Box

4" Round Box

20475

Grev

## **FEATURES:**

- Non-metallic round device box
- 4" Diameter x 25%" Deep
- 26cu.in. volume
- Prepositioned depth tabs for 1/2" drywall mounting
- Markings for 5/8", and 1" drywall mounting
- 4 x Self-clamping NMD90 cable clamps (14-10AWG)
- 8-32 Device mounting holes (3.56in. apart)
- 2 x 8-32 Ground screw
- 10 x Mounting holes for box mounting