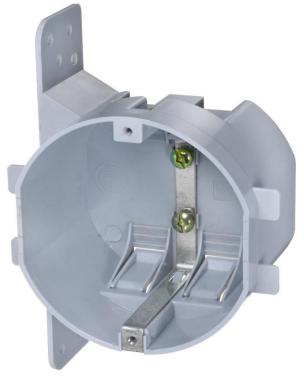

## Electrical Box Non-Metallic Round Box

4" Round Box

20475

Grev

## **FEATURES:**

- Non-metallic round device box
- 4" Diameter x 25%" Deep
- 26cu.in. volume
- Prepositioned depth tabs for 1/2" drywall mounting
- Markings for 5/8", and 1" drywall mounting
- 4 x Self-clamping NMD90 cable clamps (14-10AWG)
- 8-32 Device mounting holes (3.56in. apart)
- 2 x 8-32 Ground screw
- 10 x Mounting holes for box mounting