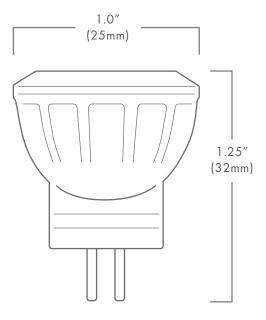

## MR8

## **DESCRIPTION**

The Brilliance MR8 Bi-Pin is designed to better fit into standard, low voltage, MR8 fixtures and have a longer lamp life. These LEDs are thermally engineered to operate in enclosed fixtures and provide added security by automatically cooling down, and reducing lumen output when exposed to extreme heat (air temperatures above 125°F). There is no color shift when lumen output is reduced.

## **MR8 SPECS**

| Wattage            | 1.5            |
|--------------------|----------------|
| Lumens             | 90             |
| Beam Spread        | 30°, 60°, 120° |
| Kelvin Temperature | 2700, 3000     |
| Operating Range    | 8-25 VAC/DC    |
| Replaces           | 10W Halogen    |
| CRI                | 85             |
| IP                 | 61             |
| Lamp Life (hours)  | 50,000         |
| Warranty (years)   | 5              |