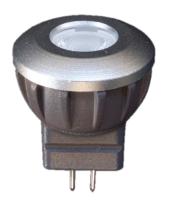

## MR8

## **DESCRIPTION**

The Brilliance MR8 Bi-Pin is designed to better fit into standard, low voltage, MR8 fixtures and have a longer lamp life. These LEDs are thermally engineered to operate in enclosed fixtures and provide added security by automatically cooling down, and reducing lumen output when exposed to extreme heat (air temperatures above 125°F). There is no color shift when lumen output is reduced.