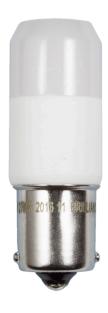

## **BEACON SCB**

## **DESCRIPTION**

The Brilliance Beacon Single Contact Bayonet (SCB) is a subcompact LED that utilizes the Epistar chipset and features Brilliance's multi-directional beam pattern. This SCB is energy efficient and water resistant, designed specifically for landscape retrofit applications, and is ideal for pathway lighting fixtures and step lights.