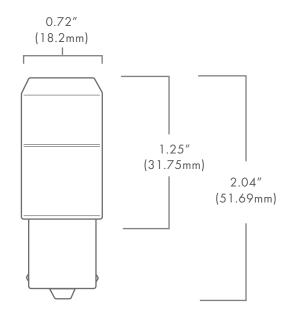

## **BEACON SCB**

## **DESCRIPTION**

The Brilliance Beacon Single Contact Bayonet (SCB) is a subcompact LED that utilizes the Epistar chipset and features Brilliance's multi-directional beam pattern. This SCB is energy efficient and water resistant, designed specifically for landscape retrofit applications, and is ideal for pathway lighting fixtures and step lights.