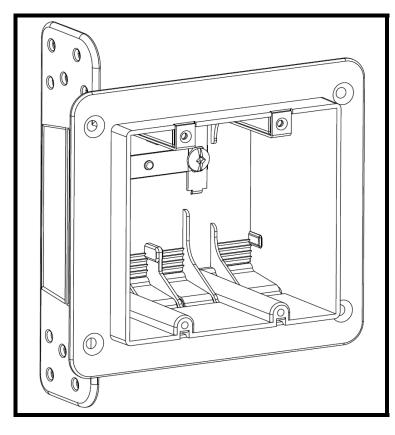

## Electrical Box Non-Metallic Device Box

| DESCRIPTION       | PRODUCT # | COLOUR |
|-------------------|-----------|--------|
| 2-Gang Device Box | 20472     | Grey   |
|                   |           |        |

## **FEATURES:**

- Non-gangable non-metallic device box
- 31/2" High x 35/8" Wide x 25/8" Deep
- 37cu.in. volume
- Prepositioned depth tabs for 1/2" drywall mounting
- Markings for 5/8", 1", and 11/8" drywall mounting
- 8 x Self-clamping NMD90 cable clamps (14-10AWG)
- 6-32 Device mounting holes (3.28in. apart)
- 2 x 8-32 Ground screw
- 10 x Mounting holes for box mounting