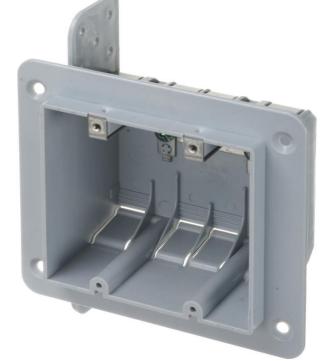

## Electrical Box Non-Metallic Device Box

| DESCRIPTION       | PRODUCT # | COLOUR |
|-------------------|-----------|--------|
| 2-Gang Device Box | 20472     | Grey   |
|                   |           |        |

## **FEATURES:**

- Non-gangable non-metallic device box
- 31/2" High x 35/8" Wide x 25/8" Deep
- 37cu.in. volume
- Prepositioned depth tabs for 1/2" drywall mounting
- Markings for 5/8", 1", and 11/8" drywall mounting
- 8 x Self-clamping NMD90 cable clamps (14-10AWG)
- 6-32 Device mounting holes (3.28in. apart)
- 2 x 8-32 Ground screw
- 10 x Mounting holes for box mounting