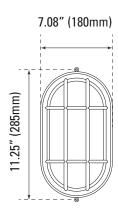

-------------|--------------------|------------|----------------|-----------------------|-------|-----------------|
| 10           | 7024             | LED-FXBWL10/830/BK | 3000K      | 700            | 90                    | Black | •               |
| 10           | 7046             | LED-FXBWL10/840/BK | 4000K      | 700            | 90                    | Black | •               |
| 10           | 7025             | LED-FXBWL10/850/BK | 5000K      | 700            | 90                    | Black | •               |
| 10           | 7062             | LED-FXBWL10/830/WH | 3000K      | 700            | 90                    | White | •               |

## **ACCESSORIES (Ordered Separately)**

## **Photocell**



P10036 SEN-PH0-BT-MT/MV (Button Photocell 120V-277)

## **DIMENSIONS**







## **PHOTOMETRICS CHART**

## **PACKAGE**

## 10 Watt





## Case Oty 2 pcs