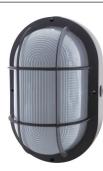

# **BWL** BULK HEAD WALL LIGHT

## **DESCRIPTION**

naturaLED® 10-watt Bulkhead Wall Light replaces incandescent 180-watt lamps, saving up to 80% of energy. Super energy efficient and lasts up to 50,000+ hours average life. naturaLED® wall lights are an ideal lighting solution for security lights, both residential, commercial and many other outdoor applications.

Instant on

Lightweight

No Mercury or lead

Material: aluminum housing and frosted glass lens

• Colors: Black, White • 5 Year Warranty

• Optional for Purchase: Photocell