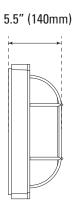

-----------|--------------------|------------|----------------|-----------------------|-------|-----------------|
| 10           | 7024             | LED-FXBWL10/830/BK | 3000K      | 700            | 90                    | Black | •               |
| 10           | 7046             | LED-FXBWL10/840/BK | 4000K      | 700            | 90                    | Black | •               |
| 10           | 7025             | LED-FXBWL10/850/BK | 5000K      | 700            | 90                    | Black | •               |
| 10           | 7062             | LED-FXBWL10/830/WH | 3000K      | 700            | 90                    | White | •               |

## **ACCESSORIES (Ordered Separately)**

## **Photocell**



P10036 SEN-PH0-BT-MT/MV (Button Photocell 120V-277)

## **DIMENSIONS**







## **PHOTOMETRICS CHART**

## **PACKAGE**

## 10 Watt





## Case Oty 2 pcs