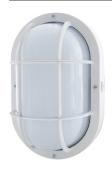

# **BWL** BULK HEAD WALL LIGHT

## **DESCRIPTION**

naturaLED® 10-watt Bulkhead Wall Light replaces incandescent 180-watt lamps, saving up to 80% of energy. Super energy efficient and lasts up to 50,000+ hours average life. naturaLED® wall lights are an ideal lighting solution for security lights, both residential, commercial and many other outdoor applications.

Instant on

Lightweight

No Mercury or lead

Material: aluminum housing and frosted glass lens

• Colors: Black, White • 5 Year Warranty

• Optional for Purchase: Photocell