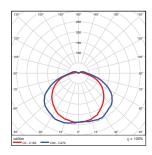

-----|-----------------------|-------|-----------------|
| 10           | 7024             | LED-FXBWL10/830/BK | 3000K      | 700            | 90                    | Black | •               |
| 10           | 7046             | LED-FXBWL10/840/BK | 4000K      | 700            | 90                    | Black | •               |
| 10           | 7025             | LED-FXBWL10/850/BK | 5000K      | 700            | 90                    | Black | •               |
| 10           | 7062             | LED-FXBWL10/830/WH | 3000K      | 700            | 90                    | White | •               |

## **ACCESSORIES (Ordered Separately)**

## **Photocell**



P10036 SEN-PH0-BT-MT/MV (Button Photocell 120V-277)

## **DIMENSIONS**







## **PHOTOMETRICS CHART**

## **PACKAGE**

## 10 Watt





## Case Oty 2 pcs