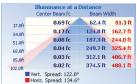

---|-----------------------|-------|-----------------|
| 10           | 7024             | LED-FXBWL10/830/BK | 3000K      | 700            | 90                    | Black | •               |
| 10           | 7046             | LED-FXBWL10/840/BK | 4000K      | 700            | 90                    | Black | •               |
| 10           | 7025             | LED-FXBWL10/850/BK | 5000K      | 700            | 90                    | Black | •               |
| 10           | 7062             | LED-FXBWL10/830/WH | 3000K      | 700            | 90                    | White | •               |

## **ACCESSORIES (Ordered Separately)**

## **Photocell**



P10036 SEN-PH0-BT-MT/MV (Button Photocell 120V-277)

## **DIMENSIONS**







## **PHOTOMETRICS CHART**

## **PACKAGE**

## 10 Watt





## Case Oty 2 pcs