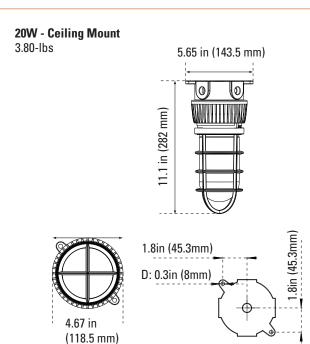

### **DIMENSIONS**

# 20W - Wall Mount 3.80-lbs 7.67" (195mm) 11.52" (292.5mm) 1.8in (45.3mm) D: 0.3in (8mm)