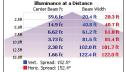

0K      | 1,713          | 150                   | Wall    | •             |
| 20           | 7605             | LED-FXVTJ20/840/MV-WM | 4000K      | 1,713          | 150                   | Wall    | •             |
| 20           | 7606             | LED-FXVTJ20/830/MV-CM | 3000K      | 1,713          | 150                   | Ceiling | •             |
| 20           | 7607             | LED-FXVTJ20/840/MV-CM | 4000K      | 1,713          | 150                   | Ceiling | •             |

### **DIMENSIONS**

# 20W - Wall Mount 3.80-lbs 7.67" (195mm) 11.52" (292.5mm) 1.8in (45.3mm) D: 0.3in (8mm)



## **ACCESSORIES (Ordered Separately)**

### **PHOTOMETRICS CHART**

### **PACKAGE**

### **Replacement Lens**



P10169 LENS-VTJ (Replacement Lens for Vapor Tight Jelly Jar)

## 20 Watt





## Case Oty 2 pcs