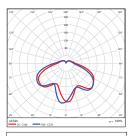

000K      | 1,713          | 150                   | Wall    | •             |
| 20           | 7605             | LED-FXVTJ20/840/MV-WM | 4000K      | 1,713          | 150                   | Wall    | •             |
| 20           | 7606             | LED-FXVTJ20/830/MV-CM | 3000K      | 1,713          | 150                   | Ceiling | •             |
| 20           | 7607             | LED-FXVTJ20/840/MV-CM | 4000K      | 1,713          | 150                   | Ceiling | •             |

### **DIMENSIONS**

# 20W - Wall Mount 3.80-lbs 7.67" (195mm) 11.52" (292.5mm) 1.8in (45.3mm) D: 0.3in (8mm)



## **ACCESSORIES (Ordered Separately)**

### **PHOTOMETRICS CHART**

### **PACKAGE**

### **Replacement Lens**



P10169 LENS-VTJ (Replacement Lens for Vapor Tight Jelly Jar)

## 20 Watt





## Case Oty 2 pcs