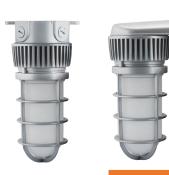

### **DESCRIPTION**

naturaLED® Vapor Tight Jelly Jar (VTJ) are designed to replace incandescent and CFL fixtures with long-lasting illumination over doorways, scaffolding, construction sites, and many more applications. Our naturaLED® LED Vapor Tight Jelly Jars are IP65 Rated against ingress of dust, pressurized water and harsh environments. Constructed with cast aluminum housing and glass lens. Available in two different mounting options: ceiling and wall, 65% less energy and zero maintenance cost for up to 50,000+ average life hours.

### **ACCESSORIES FEATURES**

- IP65 Rated
- ETL Listed
- ColorTemp: 3000K, 4000K
- Voltage: 120-277V • Surge Protection: 2KV
- CRI: >80
- Operating temperature: 4°F 122°F
- Frosted glass diffuser provides you glare-free light
- High efficacy with 90 lumen per watt
- High- temperature silicone gasket protects against moisture and dust
- Four 1/2" conduit entries for easy wiring
- Available in wall or ceiling mount
- Material: die cast aluminum / glass
- Color: Silver • 5 Year Warranty