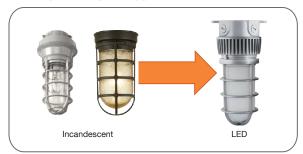

ost for up to 50,000+ average life hours.

### **APPLICATIONS**

Warehouse, Security, Pathway, Doorway, Scaffolding, Fire Hydrants, Construction Sites Lighting

PROJECT: **SCHEDULE:** DATE: **PREPARE BY:** 





Rated Life 50,000 Hours Warranty 5 Years

### **ACCESSORIES FEATURES**

- IP65 Rated
- ETL Listed
- ColorTemp: 3000K, 4000K
- Voltage: 120-277V • Surge Protection: 2KV
- CRI: >80
- Operating temperature: 4°F 122°F
- Frosted glass diffuser provides you glare-free light
- High efficacy with 90 lumen per watt
- High- temperature silicone gasket protects against moisture and dust
- Four 1/2" conduit entries for easy wiring
- Available in wall or ceiling mount
- Material: die cast aluminum / glass
- Color: Silver • 5 Year Warranty





NOTES:

Replacement Lens

### REPLACEMENT SAVINGS



Replace Incandescent and CFL with LED

### **SAMPLE NUMBER** LED-FXVTJ20/830/MV-WM **STYLE FAMILY** WATTAGE **CRI/COLOR TEMP WM SERIES** MV LED FX 830 MV WM VTJ 20 LED Lighting **Fixture** 20 Watt **CRI 80** Wall Mounting Vapor Tight Multiple 3000K Voltage (CM) Ceiling Mounting Jelly Jar











### **ORDERING**

| Watts<br>(W) | Ordering<br>Code | Description           | CCT<br>(K) | Lumens<br>(Lm) | Equiv.<br>Wattage (W) | Mount   | IP65<br>Rated |
|--------------|------------------|-----------------------|------------|----------------|-----------------------|---------|---------------|
| 20           | 7604             | LED-FXVTJ20/830/MV-WM | 3000K      | 1,713          | 150                   | Wall    | •             |
| 20           | 7605             | LED-FXVTJ20/840/MV-WM |