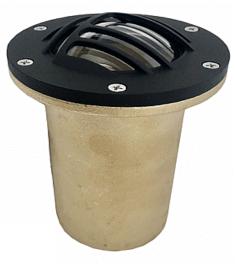

## BR-UL2B Solid Brass Inground Uplight with Black Grate

| Finish        | Black                                                                           |
|---------------|---------------------------------------------------------------------------------|
| Housing       | Die-cast, solid brass.                                                          |
| Lamp Type     | MR16 not included                                                               |
| Lamp Holder   | Ceramic socket with nickel contacts                                             |
| Wiring        | 3' pigtail 18/2 direct-burial cable.                                            |
| Mounting      | Inground Direct Burial                                                          |
| Volts         | 12Vac                                                                           |
| Watts         | 50W Maximum                                                                     |
| Fasteners     | All fasteners are stainless steel.                                              |
| Certification | ETL listed to U.S. and Canadian safety standards for low voltage luminaries (UL |

1838).

Design allows for a beam of light though the clear tempered glass lens. The grate offers protection from damage. The BR-UL1 Inground fixture is designed for safety and style on stairways, patios, decks, balcony areas and building perimeters.