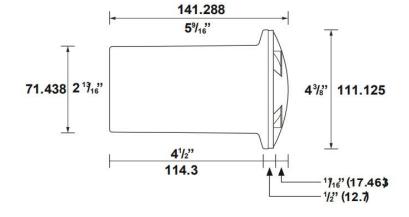

## 3 Directional Solid Brass Inground

| Finish      | Black                                |
|-------------|--------------------------------------|
| Housing     | Die-cast, solid brass.               |
| Lamp Type   | MR16 not included                    |
| Lamp Holder | Ceramic socket with nickel contacts  |
| Wiring      | 3' pigtail 18/2 direct-burial cable. |
| Mounting    | Inground Direct Burial               |
| Volts       | 12Vac                                |
| Watts       | 50W Maximum                          |
| Fasteners   | All fasteners are stainless steel.   |
|             |                                      |