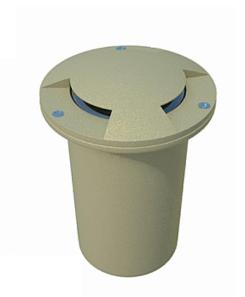

## 3 Directional Solid Brass Inground

| Finish      | Black                                |
|-------------|--------------------------------------|
| Housing     | Die-cast, solid brass.               |
| Lamp Type   | MR16 not included                    |
| Lamp Holder | Ceramic socket with nickel contacts  |
| Wiring      | 3' pigtail 18/2 direct-burial cable. |
| Mounting    | Inground Direct Burial               |
| Volts       | 12Vac                                |
| Watts       | 50W Maximum                          |
| Fasteners   | All fasteners are stainless steel.   |
|             |                                      |

Certification ETL listed to U.S. and Canadian safety standards for low voltage luminaries (UL 1838).

Design allows for horizontal light in 3 directions. The BR-UL3B Inground fixture is designed for safety and style on stairways, patios, decks, balcony areas and building perimeters.