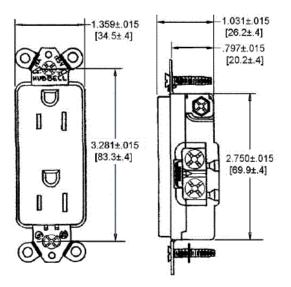

|
| Mounting Strap                  | .050 in. (1.3) Galvanized steel |
| Automatic Self-grounding Staple | Stainless steel                 |
| Mounting Screws                 | Zinc plated steel               |

## Performance

#### Electrical

Current Interrupting Dielectric Voltage Certified for current interrupting at full rated current Withstands 2,000V minimum

#### Mechanical

Product IdentificationRatings are a permanent part of the deviceTerminal Accommodation#12-#10 AWG stranded or solid copper wire onlyTerminal IdentificationTerminals identified in accordance with UL 498 are

### Environmental

Flammability Operating Temperatures Terminals identified in accordance with UL 498 and CSA

TOP: UL 94 V-2 BASE: UL 94 V-0 Maximum continuous 75°C; minimum -40°C (w/o impact)



HUBBELL



## Accessories

Wallplate or Weatherproof Cover StyleLine® Decorator Opening

#### Resources

Customer Use Drawing eCatalog



Wiring Device-Kellems