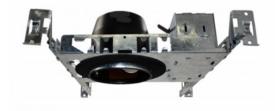

## **Shallow Housing**

H350LGSICQA-SHALLOW HOUSING E-Volt 3-1/2" IC AT Shallow Housing GU10 LED Lamp 120V Max 10W

#### **SPECIFICATIONS**

HOUSING HEIGHT: 3" FRAME WIDTH: 6 1/2" FRAME LENGTH: 9" 120V 10 Watt GU10 LED Lamp

**CUT OUT** 

H350LGSICQA: 3 5/8"

| Catalog #   | Туре |
|-------------|------|
| Project     |      |
| Comments    | Date |
| Prepared by |      |