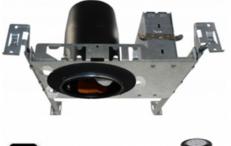

# **Tall Housing**

**W** 

H350LGICQA-TALL HOUSING E-Volt 3-1/2" IC AT New Construction Housing GU10 LED Lamp 120V Max 10W

#### **SPECIFICATIONS**

HOUSING HEIGHT: 5" FRAME WIDTH: 6 1/2" FRAME LENGTH: 9" 120V 10Watt GU10 LED Lamp

#### H350LGICQA: 3 5/8"

Both Housings Are: Designed, tested, and approved specifically to exceed ASTM E-283 testing methods.