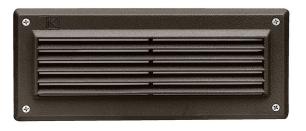

## Certifications/Qualifications

ADA Compliant No Prop65 No Dark Sky Compliant No

kichler.com/warranty

**Dimensions** 

 Height
 4"

 Length
 4"

 Width
 9.5"

 Weight
 2.4 LBS

Electrical

Input Voltage 12 V

Light Source

Light Source Bulb
Lamp Included Included
# Of Bulbs/LED Modules 2
Max Or Nominal Watt 10 W
Lamp Type T3
Socket Type BIPI

Mounting/Installation

Interior/Exterior Exterior Product Mounting Style Surface Mount

Mountable On Wall Or Ceiling No
Mounting Weight 2.4 LBS
Modular No
Wire Connectors Wire Nuts

# FIXTURE ATTRIBUTES

Housing/Glass

Primary Material Aluminum Shade Included No

Product/Ordering Information

Sku 15073AZT

Finish Textured Architectural Bronze

UPC 783927026772