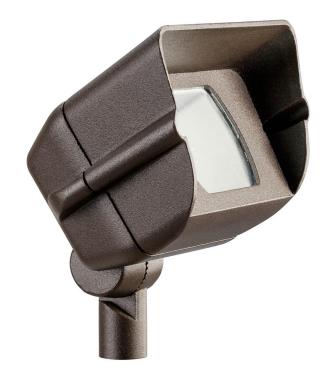

## Certifications/Qualifications

ADA Compliant No Prop65 No Dark Sky Compliant No

kichler.com/warranty

**Dimensions** 

 Height
 5"

 Length
 4.5"

 Width
 5"

 Weight
 1.5 LBS

Electrical

Input Voltage 12 V

Light Source

Light Source Bulb
Lamp Included Included
# Of Bulbs/LED Modules 1
Max Or Nominal Watt 35 W
Lamp Type T3
Socket Type BIPI

Mounting/Installation

Interior/Exterior Exterior Product
Mounting Style GROUND STAKE

#### Housing/Glass

Primary Material Aluminum
Diffuser Description Lens
Shade Included No

# Product/Ordering Information

Sku 15396AZT

Finish Textured Architectural Bronze

UPC 783927144704

ALSO IN THIS FAMILY

15784CBR

15295AZ

310260NI