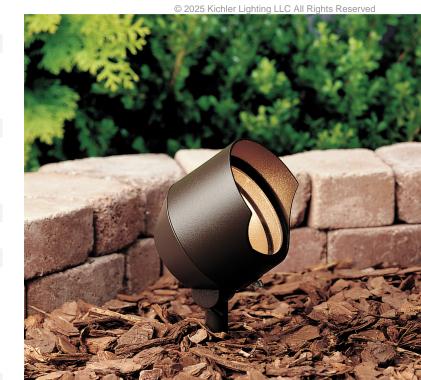

## **SPECIFICATIONS**

## Certifications/Qualifications

ADA Compliant No Prop65 No Dark Sky Compliant No

kichler.com/warranty

**Dimensions** 

 Height
 6.5"

 Length
 4.75"

 Width
 4.5"

 Weight
 1.48 LBS

Electrical

Input Voltage 12 V

Light Source

Light Source Bulb Lamp Included Not Included

# Of Bulbs/LED Modules 1
Max Or Nominal Watt 75 W
Lamp Type MR16
Socket Type BIPI
Dimmable No

Mounting/Installation

Interior/Exterior Exterior Product

Mountable On Wall Or Ceiling No Modular No Lead Wire Length 35

## FIXTURE ATTRIBUTES

Housing/Glass

Primary Material Aluminum Shade Included No

Product/Ordering Information

Sku 15381AZT6

Finish Textured Architectural Bronze

UPC 783927140041

ALSO IN THIS FAMILY