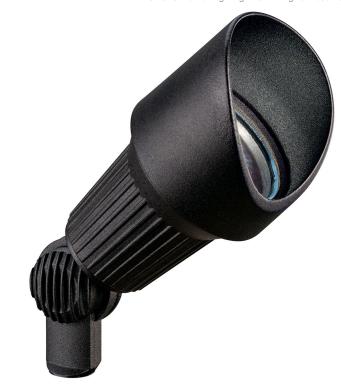

# Certifications/Qualifications

**SPECIFICATIONS** 

ADA Compliant No Prop65 No Dark Sky Compliant No

kichler.com/warranty

**Dimensions** 

 Height
 3.36"

 Length
 7.25"

 Width
 3"

 Weight
 1.31 LBS

Electrical

Input Voltage 12 V

Light Source

Light Source Bulb
Lamp Included Included
# Of Bulbs/LED Modules 1
Max Or Nominal Watt 35 W
Lamp Type MR16
Socket Type BIPI

Mounting/Installation

Interior/Exterior Exterior Product
Mounting Style GROUND STAKE

Mountable On Wall Or Ceiling
Mounting Weight
Modular
Lead Wire Length
Wire Connectors

No
40
Wire Nuts

### Housing/Glass

Primary Material Aluminum
Diffuser Description Lens
Shade Included No

## Product/Ordering Information

 Sku
 15309BKT

 Finish
 Textured Black

 UPC
 783927211352

© 2025 Kichler Lighting LLC All Rights Reserved