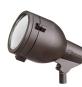

NS**

Certifications/Qualifications

ADA Compliant Prop65 Dark Sky Compliant Location Rating

Dimensions

Height Length Width Weight

Electrical

Input Voltage

Light Source

Light Source Lamp Included # Of Bulbs/LED Modules Max Or Nominal Watt Lamp Type Socket Type Dimmable Bulb Not Included 1 50 W R20 E26 (Medium) No

**Exterior Product** 

No

No

8

1.5 LBS

Wire Nuts

**GROUND STAKE** 

#### Mounting/Installation

Interior/Exterior Mounting Style Mountable On Wall Or Ceiling Mounting Weight Modular Lead Wire Length Wire Connectors

## FIXTURE ATTRIBUTES

Housing/Glass

Primary Material Diffuser Description Shade Included

#### Product/Ordering Information

Sku Finish UPC 15231BKT Textured Black 783927128391

#### Finishes



Textured Architectural Bronze







# ALSO IN THIS FAMILY







15241AZT

15241BKT

15251AZT

© 2025 Kichler Lighting LLC All Rights Reserved