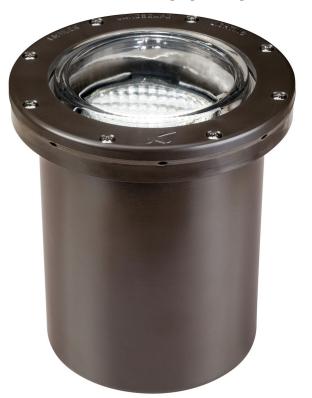

## Accent Light In-Ground | 12 V

No

No

No

8.25"

12 V

3.3375 LBS

#### 15194AZ

© 2025 Kichler Lighting LLC All Rights Reserved

## **SPECIFICATIONS**

#### Certifications/Qualifications

ADA Compliant Prop65 Dark Sky Compliant

Dimensions

Height Weight

Electrical

Input Voltage

## Light Source

Light Source Lamp Included # Of Bulbs/LED Modules Max Or Nominal Watt Lamp Type Socket Type Bulb Not Included 1 50 W PAR36 SCTM

kichler.com/warranty

#### Mounting/Installation

Interior/Exterior Mountable On Wall Or Ceiling Mounting Weight Modular Lead Wire Length Wire Connectors

Exterior Product No 3.34 LBS No 34 Wire Nuts

# ALSO IN THIS FAMILY

15784CBR

Housing/Glass Primary Material Diffuser Description Shade Included

Plastic Optic No

Product/Ordering Information

Sku Finish UPC 15194AZ Architectural Bronze 783927100205 15295AZ