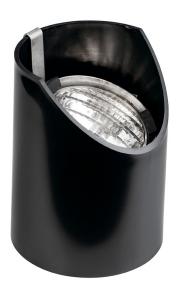

# FIXTURE ATTRIBUTES

Housing/Glass

Primary Material Aluminum Shade Included No

# Product/Ordering Information

Sku 15088BK

Finish Black Material (Not Painted)

UPC 783927150941