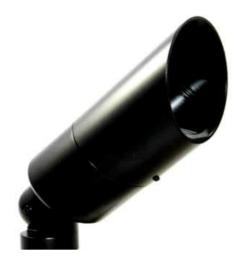

## Picasso Spot Light PS-0-BLK

| Finish        | Black                                                                           |
|---------------|---------------------------------------------------------------------------------|
| Housing       | Aluminum                                                                        |
| Lamp Type     | MR16 not included                                                               |
| Lamp Holder   | Ceramic socket with nickel contacts                                             |
| Wiring        | 3' 18-2 direct-burial cable.                                                    |
| Mounting      | Stake                                                                           |
| Volts         | 12Vac                                                                           |
| Fasteners     | All fasteners are stainless steel.                                              |
| Certification | ETL listed to U.S. and Canadian safety standards for low voltage luminaries (UL |

Designed to perform in the toughest Canadian environments. The angled cap helps control glare. This flexible fixture can be used as an uplight or downlight. It easily allows changes within the lighting design without having to switch out the fixture style.