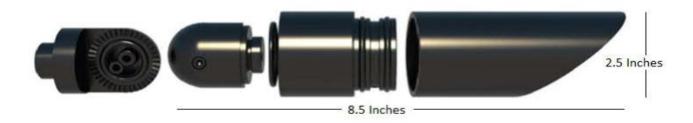

## Picasso Spot Light PS-0-BLK

| Finish        | Black                                                                           |
|---------------|---------------------------------------------------------------------------------|
| Housing       | Aluminum                                                                        |
| Lamp Type     | MR16 not included                                                               |
| Lamp Holder   | Ceramic socket with nickel contacts                                             |
| Wiring        | 3' 18-2 direct-burial cable.                                                    |
| Mounting      | Stake                                                                           |
| Volts         | 12Vac                                                                           |
| Fasteners     | All fasteners are stainless steel.                                              |
| Certification | ETL listed to U.S. and Canadian safety standards for low voltage luminaries (UL |

Designed to perform in the toughest Canadian environments. The angled cap helps control glare. This flexible fixture can be used as an uplight or downlight. It easily allows changes within the lighting design without having to switch out the fixture style.