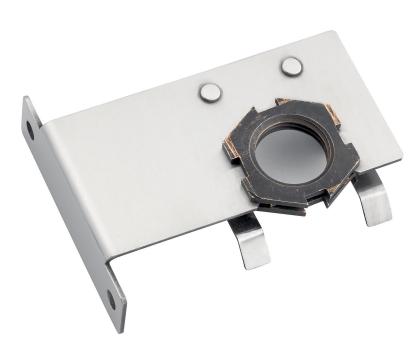

#### Certifications/Qualifications

ADA Compliant Prop65 Dark Sky Compliant Location Rating No Yes No Wet <u>kichler.com/warranty</u>

Dimensions

Height Length Width Weight 0.75" 4" 2.75" 0.177 LBS

### Mounting/Installation

Interior/ExteriorExterior ProductMountable On Wall Or CeilingNoMounting Weight0.18 LBSModularNo

## Housing/Glass

Primary Material Shade Included Brass No

Product/Ordering Information

Sku Finish UPC 15489CBR Centennial Brass 783927540599

15784CBR