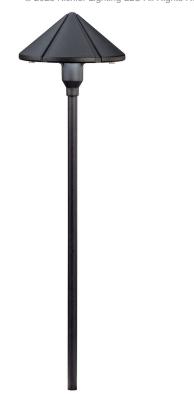

#### **SPECIFICATIONS**

#### Certifications/Qualifications

ADA Compliant No Prop65 No Dark Sky Compliant No

kichler.com/warranty

**Dimensions** 

Height 22.75" Weight 1.28 LBS

Electrical

Input Voltage 12 V

Light Source

Light Source Bulb
Lamp Included Included
# Of Bulbs/LED Modules 1
Max Or Nominal Watt 24.4 W
Lamp Type S8

Socket Type Wedge (Wedge Base)

## Mounting/Installation

Interior/Exterior Exterior Product
Mounting Style GROUND STAKE

Mountable On Wall Or Ceiling
Mounting Weight
Modular
Lead Wire Length
Wire Connectors

No
35
Wire Nuts

#### Housing/Glass

Primary Material Aluminum
Shade Included No
Shade Dimensions 6 DIA X 3H

### Product/Ordering Information

 Sku
 15326BKT

 Finish
 Textured Black

 UPC
 783927042727