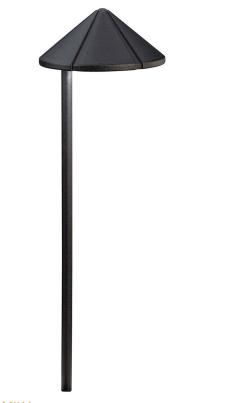

#### **SPECIFICATIONS**

#### Certifications/Qualifications

ADA Compliant No Prop65 No Dark Sky Compliant No

kichler.com/warranty

**Dimensions** 

Height 19.5" Weight 1.3125 LBS

Electrical

Input Voltage 12 V

Light Source

Light Source Bulb
Lamp Included Included
# Of Bulbs/LED Modules 1
Max Or Nominal Watt 24.4 W
Lamp Type S8

Socket Type Wedge (Wedge Base)

## Mounting/Installation

Interior/Exterior Exterior Product
Mounting Style GROUND STAKE

Mountable On Wall Or Ceiling
Mounting Weight
Modular
Lead Wire Length
Wire Connectors

No
35
Wire Nuts

#### Housing/Glass

Primary Material Aluminum
Shade Included No
Shade Dimensions 6 DIA X 2.65H

### Product/Ordering Information

 Sku
 15315BKT

 Finish
 Textured Black

 UPC
 783927042697