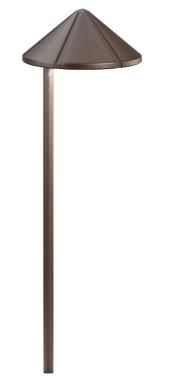

### Certifications/Qualifications

ADA Compliant No Prop65 No Dark Sky Compliant No

kichler.com/warranty

**Dimensions** 

Height 20" Length 6" Width 6"

Weight 1.1925 LBS

Electrical

Input Voltage 12 V

### FIXTURE ATTRIBUTES

Housing/Glass

Primary Material Aluminum Shade Included No

Product/Ordering Information

Sku 15315AZT6

Finish Textured Architectural Bronze

UPC 783927211413

## Finishes

Textured Architectural Bronze

Textured Architectural Bronze

Textured Black