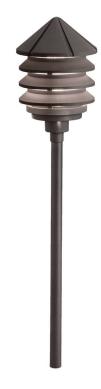

Light Source Bulb Lamp Included Included # Of Bulbs/LED Modules Max Or Nominal Watt 24.4 W Lamp Type S8

Socket Type Wedge (Wedge Base)

Mounting/Installation

Interior/Exterior **Exterior Product** Mounting Style **GROUND STAKE** 

#### Housing/Glass

**Primary Material** Aluminum Diffuser Description Diffuser Shade Included No