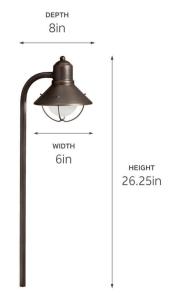

#### Certifications/Qualifications

ADA Compliant No
Prop65 No
Dark Sky Compliant No
Location Rating Wet

kichler.com/warranty

**Dimensions** 

Height 26.25" Weight 2.5875 LBS

Electrical

Input Voltage 120 V

Light Source

#### Housing/Glass

Primary Material Brass
Shade Included No
Shade Dimensions 6 DIA X 3H