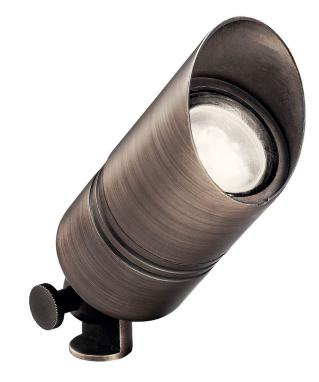

#### **Dimensions**

 Height
 2.25"

 Length
 5.25"

 Width
 2.25"

 Weight
 1.5 LBS

Electrical

Input Voltage 12 V

## Light Source

Light Source Bulb
Lamp Included Not Included

# Of Bulbs/LED Modules 1
Max Or Nominal Watt 35 W
Lamp Type MR16
Socket Type BIPI

#### Mounting/Installation

Interior/Exterior Exterior Product
Mounting Style GROUND STAKE

Mountable On Wall Or Ceiling
Mounting Weight
Modular
Lead Wire Length
Wire Connectors
No
24
Wire Nuts

# Housing/Glass

Primary Material Brass
Diffuser Description Lens
Shade Included No

## Product/Ordering Information

 Sku
 15475CBR

 Finish
 Centennial Brass

 UPC
 783927465885