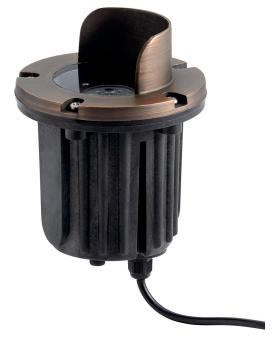

## Certifications/Qualifications

ADA Compliant No Prop65 Yes Dark Sky Compliant No Location Rating Wet

kichler.com/warranty

**Dimensions** 

Height 5" Weight 1.725 LBS

Electrical

Input Voltage 12 V

Light Source

Light Source Bulb
Lamp Included Not Included

# Of Bulbs/LED Modules 1
Max Or Nominal Watt 7 W
Lamp Type MR16

Socket Type BIPI

Mounting/Installation

Interior/Exterior Exterior Product

Mountable On Wall Or Ceiling No
Mounting Weight 1.73 LBS
Modular No
Lead Wire Length 48
Wire Connectors Wire Nuts

# Housing/Glass

Primary Material Brass
Diffuser Description Lens
Shade Included No

# Product/Ordering Information

 Sku
 15496CBR

 Finish
 Centennial Brass

 UPC
 783927540940