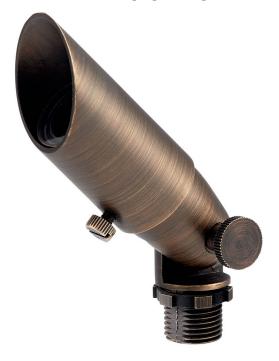

## **Dimensions**

Height 1.5" Length 5" Width 1.5" Weight 0.9 LBS

Electrical

Input Voltage 12 V

Light Source

Light Source Bulb

Lamp Included Not Included

## Housing/Glass

Primary Material Brass
Diffuser Description Lens
Shade Included No

# Product/Ordering Information

 Sku
 15483CBR

 Finish
 Centennial Brass

 UPC
 783927540087