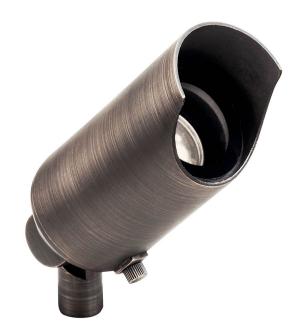

# Copper Accent Light Spot & Flood Light | 12 V

No

Yes No

Wet

kichler.com/warranty

© 2025 Kichler Lighting LLC All Rights Reserved

# Dimensions

Height Length Width Weight 3.66" 2.5" 6" 1.8375 LBS

12 V

Electrical

Input Voltage

# Light Source

Light Source Lamp Included # Of Bulbs/LED Modules Max Or Nominal Watt Lamp Type Socket Type

Bulb Not Included 1 35 W **MR16** BIPI

#### Mounting/Installation

Interior/Exterior Mounting Style Mountable On Wall Or Ceiling No Mounting Weight Modular Lead Wire Length Wire Connectors

**Exterior Product GROUND STAKE** 1.84 LBS No 35 Wire Nuts

#### Housing/Glass

**Primary Material** Diffuser Description Shade Included

Brass Glass No

15384CBR

**Centennial Brass** 

783927453257