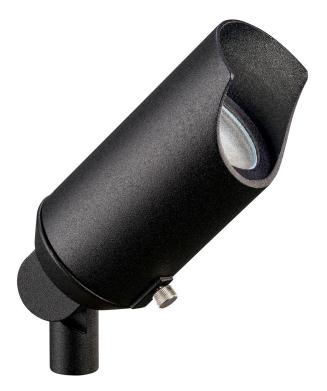

#### Housing/Glass

Primary Material Diffuser Description Shade Included Aluminum Glass No

15384BKT

**Textured Black** 

783927042871