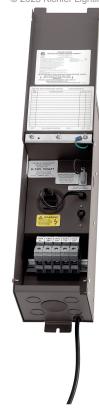

## Certifications/Qualifications

ADA Compliant No
Prop65 No
Dark Sky Compliant No
Location Rating Wet

kichler.com/warranty

**Dimensions** 

 Height
 5.5"

 Length
 19"

 Width
 5.75"

 Weight
 18 LBS

Electrical

Input Voltage 120 V

Light Source

Dimmable No

Mounting/Installation

Interior/Exterior Exterior Product

Mountable On Wall Or Ceiling
Mounting Weight
Modular
Lead Wire Length
No
72

## FIXTURE ATTRIBUTES

Housing/Glass

Primary Material Steel Shade Included No

Product/Ordering Information

Sku 15PL100AZT

Finish Textured Architectural Bronze

UPC 783927294379

Finishes