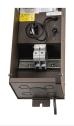

Plus Series Transformer 15PL100AZT

## Certifications/Qualifications

ADA Compliant No
Prop65 No
Dark Sky Compliant No
Location Rating Wet

kichler.com/warranty

**Dimensions** 

 Height
 5.5"

 Length
 19"

 Width
 5.75"

 Weight
 18 LBS

Electrical

Input Voltage 120 V

Light Source

Dimmable No

Mounting/Installation

Interior/Exterior Exterior Product

Mountable On Wall Or Ceiling
Mounting Weight
Modular
Lead Wire Length
No
72

## FIXTURE ATTRIBUTES

Housing/Glass

Primary Material Steel Shade Included No

Product/Ordering Information

Sku 15PL100AZT

Finish Textured Architectural Bronze

UPC 783927294379

Finishes