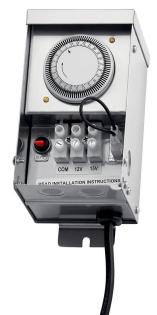

#### **Contractor Series Transformer**

15CS75SS © 2025 Kichler Lighting LLC All Rights Reserved

#### S

|  | SPECIFICATIONS                                                                  |                                                |
|--|---------------------------------------------------------------------------------|------------------------------------------------|
|  | Certifications/Qualifications                                                   |                                                |
|  | ADA Compliant<br>Prop65<br>Dark Sky Compliant<br>Location Rating                | No<br>No<br>Wet<br><u>kichler.com/warranty</u> |
|  | Dimensions                                                                      |                                                |
|  | Height<br>Length<br>Width<br>Weight                                             | 8.25"<br>4.5"<br>3.75"<br>4.2 LBS              |
|  | Electrical                                                                      |                                                |
|  | Input Voltage                                                                   | 120 V                                          |
|  | Light Source                                                                    |                                                |
|  | Dimmable                                                                        | No                                             |
|  | Mounting/Installation                                                           |                                                |
|  | Interior/Exterior<br>Mountable On Wall Or Ceiling<br>Mounting Weight<br>Modular | Exterior Product<br>No<br>4.2 LBS<br>No        |
|  | FIXTURE ATTRIBUTES                                                              |                                                |

## FIXTURE ATTRIBUTES

Housing/Glass **Primary Material** Shade Included

Stainless Steel No

Product/Ordering Information

Stainless Steel

Sku Finish UPC

Finishes

15CS75SS Stainless Steel 783927539067