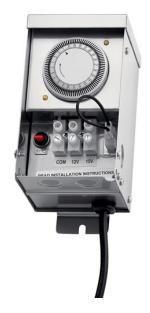

## **FIXTURE ATTRIBUTES**

Stainless Steel

| <b>Housing</b><br>Primary Material | STAINLESS STEEL                             |
|------------------------------------|---------------------------------------------|
| Product/Ordering Information       |                                             |
| SKU<br>Finish<br>UPC               | 15CS75SS<br>Stainless Steel<br>783927539067 |
| Finish Options                     |                                             |