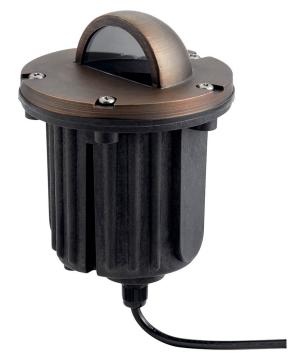

#### Certifications/Qualifications

**ADA Compliant** No Prop65 Yes No Dark Sky Compliant Location Rating Wet

kichler.com/warranty

**Dimensions** 

Height 1.787 LBS Weight

Electrical

Input Voltage 12 V

Light Source

Light Source Bulb Lamp Included

Not Included # Of Bulbs/LED Modules Max Or Nominal Watt 7 W Lamp Type MR16 **BIPI** 

Socket Type

Mounting/Installation

Interior/Exterior **Exterior Product** 

Mountable On Wall Or Ceiling No Mounting Weight 1.79 LBS Modular No Lead Wire Length 48 Wire Nuts Wire Connectors

### Housing/Glass

**Primary Material Brass** Diffuser Description Lens Shade Included No

# Product/Ordering Information

Sku 15499CBR Finish Centennial Brass **UPC** 783927540681