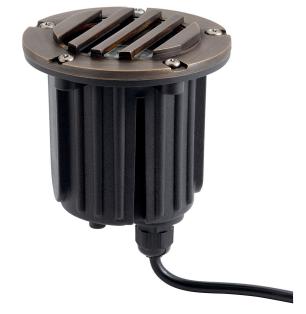

## Certifications/Qualifications

ADA Compliant No Prop65 Yes Dark Sky Compliant No Location Rating Wet

kichler.com/warranty

**Dimensions** 

Height 5" Weight 1.8 LBS

Electrical

Input Voltage 12 V

Light Source

Light Source Bulb

Lamp Included Not Included # Of Bulbs/LED Modules 1
Max Or Nominal Watt 7 W

Lamp Type MR16 Socket Type BIPI

Mounting/Installation

Interior/Exterior Exterior Product

Mountable On Wall Or Ceiling
Mounting Weight
Modular
Lead Wire Length
Wire Connectors
No
48
Wire Nuts

# Housing/Glass

Primary Material Brass
Diffuser Description Lens
Shade Included No

# Product/Ordering Information

 Sku
 15497CBR

 Finish
 Centennial Brass

 UPC
 783927540148