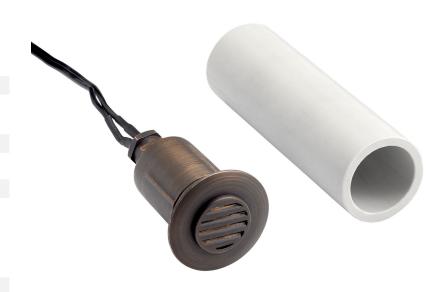

## Certifications/Qualifications

ADA Compliant No Prop65 Yes Dark Sky Compliant No Location Rating Wet

kichler.com/warranty

**Dimensions** 

Height 3" Weight 0.675 LBS

Electrical

Input Voltage 12 V

Light Source

Socket Type

Light Source Bulb Lamp Included Not In

Lamp Included Not Included # Of Bulbs/LED Modules 1
Lamp Type MR8

Mounting/Installation

Interior/Exterior Exterior Product

BIPI

Mountable On Wall Or Ceiling No
Mounting Weight 0.68 LBS
Modular No
Lead Wire Length 72
Wire Connectors Wire Nuts

## Housing/Glass

Primary Material Brass
Diffuser Description Lens
Shade Included No

# Product/Ordering Information

 Sku
 15492CBR

 Finish
 Centennial Brass

 UPC
 783927540629