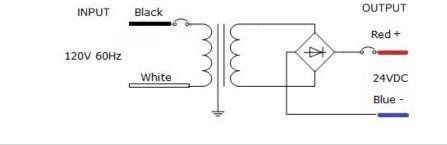

## Transformer

Temperature class B(130°C) Input leads are 18AWG 600V Output leads are 18AWG 300V Leads max. operational temperature is 105°C Thermal manually reset primary breaker 1A Thermal manually reset secondary breaker 4A

## **Electrical Parameters**

| Input Voltage:               | 120V 60Hz |
|------------------------------|-----------|
| Output voltage without load: | 26.9VDC   |
| Output voltage fully loaded: | 23.5VDC   |
| Max. Total Wattage:          | 60W       |
| Max. Output Current:         | 2.5A      |
| Efficiency:                  | 85%       |