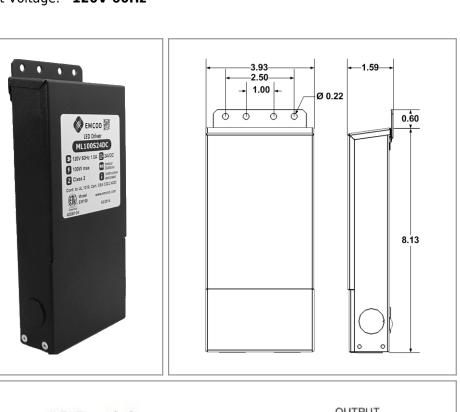

#### **Class 2 Magnetic**

Outdoor Black Powder Coated Steel Enclosure Single Circuit: **24VDC** Total Wattage: **60W max** Input Voltage: **120V 60Hz** 

#### Housing

The actual transformer 60W is encapsulated in the enclosure The enclosure is Black Powder Coated Steel, NEMA 3R rated Wiring compartment has 6 knockouts sizes for 3/8 inch screw cable connectors Enclosure Temperature does not exceed 75°C at 45°C ambient and fully loaded Dimensions (inch): H = 8.13, W = 3.93, D = 1.59Weight (LBs): 0.39